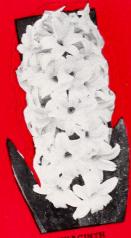

ing.

#### POLYANTHA ROSES

EDITH CAVEL—Pleasing dark red, blooming in clusters all summer and until late fall. Hardy everywhere, maximum height 24 inches.

IDEAL—Bright red polyanthus, blooms all summer, vigorous grower.

PERLE DE ORR—Pink, perfectly formed buds. Little salmon can be seen in the color but the color still remains basicly pink. Excellent for corsages and centerpiece arrangements, very popular.

WE HANDLE A FULL LINE OF HUDSON POULTRY EQUIPMENT, POULTRY REMEDIES AND SUPPLIES. WRITE FOR OUR 1946 DESCRIPTIVE CATALOGUE.



Red Radiance



E. G. Hill



Etoile de Hollande



#### No. 4045 Bulb Planter

#### Plant Setter and Bulb Planter

Will be found very efficient for planting all kinds of small plants and bulbs.

Price, 50c, postpaid.

# STECKLER

The South's Best"

# BULBS





SPECIOSUM LILY





STECKLER SEED

512 Gravier St.

NEW ORLEANS 3, LA.

Cable Address: Steckler's New Orleans